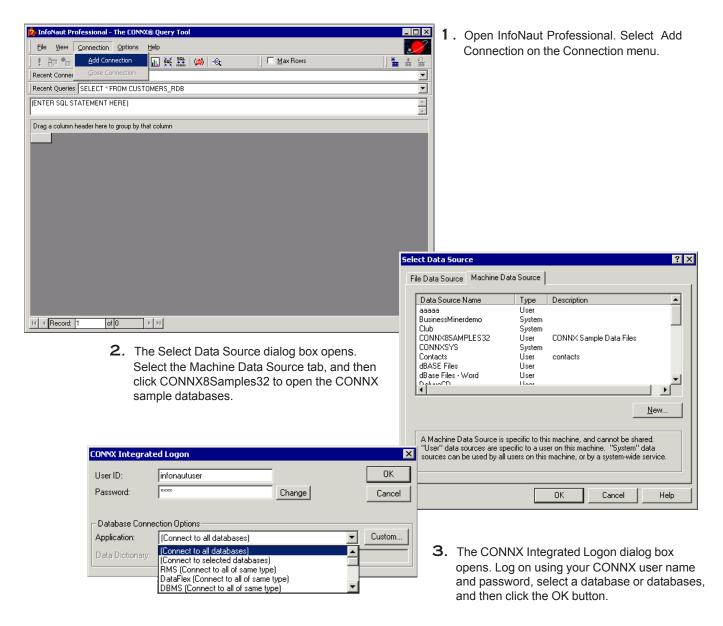

## USING INFONAUT PROFESSIONAL™ TO ACCESS CONNX DATA SOURCES

Use the InfoNaut Professional query, reporting, and data analysis tool as a front-end application and to gain live access to data stored in a CONNX Data Dictionary (CDD). To gain access to CONNX CDD files, you first need to log on to InfoNaut Professional as a CONNX user. To do this, you must have a CDD that contains all of the information it needs for a successful login: server name, user name, and password. Verify that these three items exist for the CDD you intend to use before you attempt to log on to InfoNaut Professional. If you want to add a new user name specifically for InfoNaut Professional, follow the instructions in Chapter 2, CONNX Security, in the CONNX 8.8 Security and Administration Guide before proceeding.