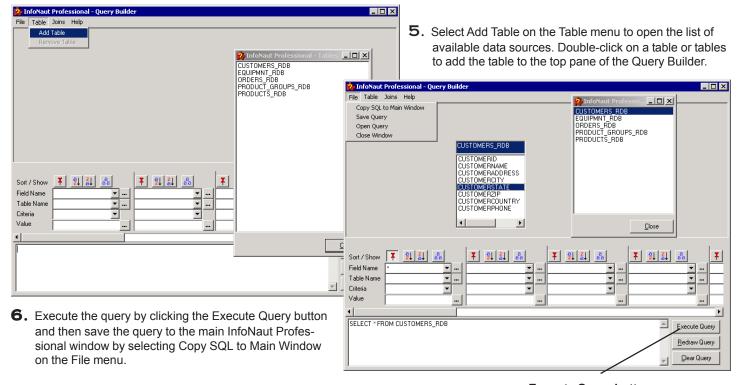

## CONNX 8.9 Quick Reference Card InfoNaut Professional Page 2 of 2

**4.** Click the Build Query button to open the InfoNaut Professional - Query Builder window.

**Execute Query button** 

**8.** Use the range of controls to design the layout and scope of your report. Group headers and footers, aggregate